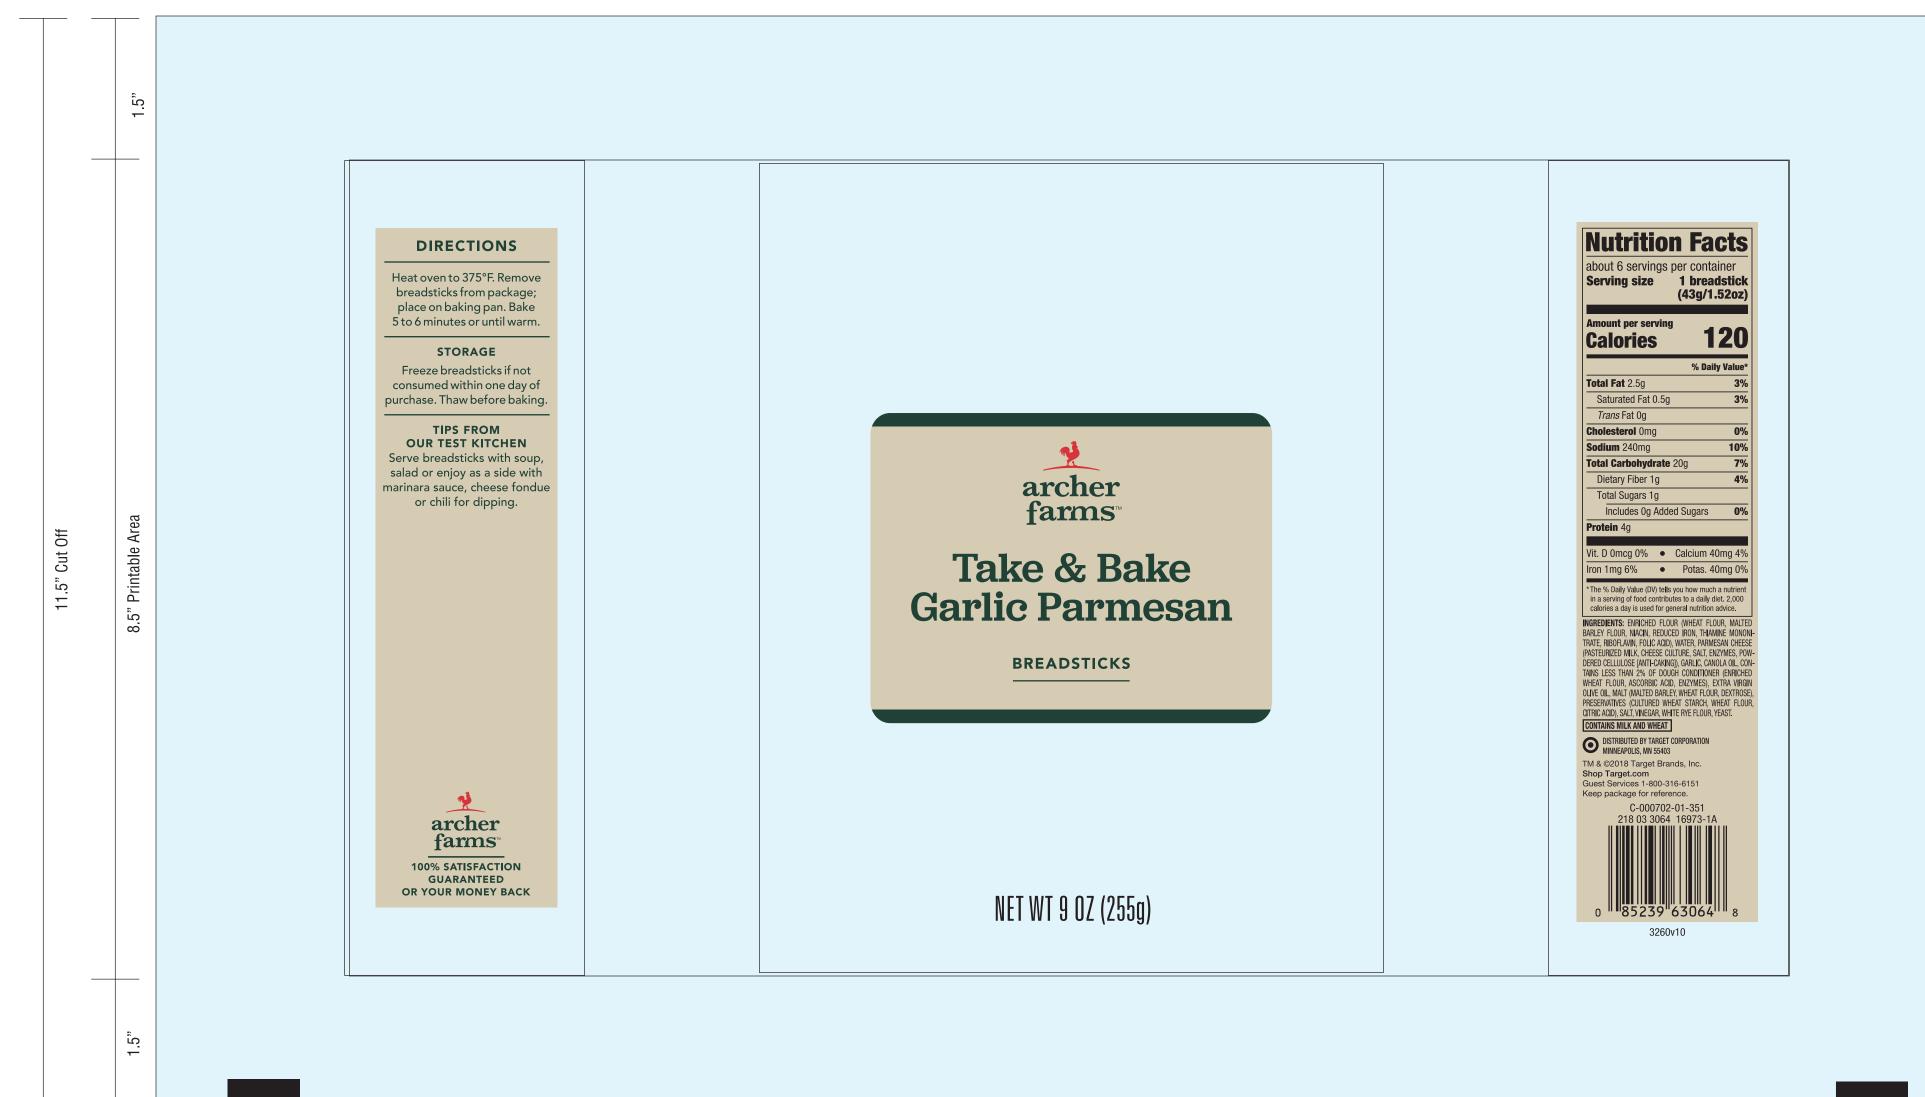

5504060 C-000702-01-351\_218033064\_ARF\_POL

Project ID C-000702-01-351 12/30/18 **ARF - Bread NLR Update** 218 03 3064 **FLAT SIZE:** 19" x 11.5" CD: David Hartman **PKG SIZE/SQ IN:** 2 / 218.5 IN<sup>2</sup> PRODUCER: S Vincent CM: Steven Jockisch PRINT PROCESS: FLEXO **AD:** Karen Norberg/Stacey Field **CE:** Joy N. (SGS) SUBSTRATE: PACKAGE FORMAT: POLYBAG CREATED AT: 100%

**Printer:** Poly Craft Industrial PB: Julie P. Mfg: New French Bakery Merchant: M Chapellin SEPARATOR: SGS - Minnesota; For questions about files, proofs, color standards or revised file uploads, please contact: SGS\_Target\_File\_Support\_DL@sgsco.com ■ black ■ AF\_NewGreen ○ AF\_NewCream ■ AF\_NewRed ○ opaque white<sup>‡</sup>